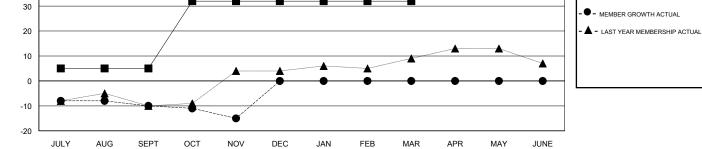

#### GMT CA

| Clubs                 |               |           |               | Members               |                           |                         |                                                    |
|-----------------------|---------------|-----------|---------------|-----------------------|---------------------------|-------------------------|----------------------------------------------------|
| RESULTS FOR 2017-2018 |               |           |               | RESULTS FOR 2017-2018 |                           |                         |                                                    |
| QUARTER               | NEW CLUB GOAL | NEW CLUBS | DROPPED CLUBS | QUARTER               | MEMBER GROWTH NET<br>GOAL | MEMBER GROWTH<br>ACTUAL | DROPPED<br>MEMBERS ACTUAL<br>(including transfers) |
| JULY/AUG/SEPT         | 0             | 0         | 0             | JULY/AUG/SEPT         | 5                         | 6                       | 16                                                 |
| OCT/NOV/DEC           | 1             | 0         | 0             | OCT/NOV/DEC           | 27                        | 3                       | 8                                                  |
| JAN/FEB/MAR           | 0             | 0         | 0             | JAN/FEB/MAR           | 0                         | 0                       | 0                                                  |
| APR/MAY/JUNE          | 1             | 0         | 0             | APR/MAY/JUNE          | 19                        | 0                       | 0                                                  |