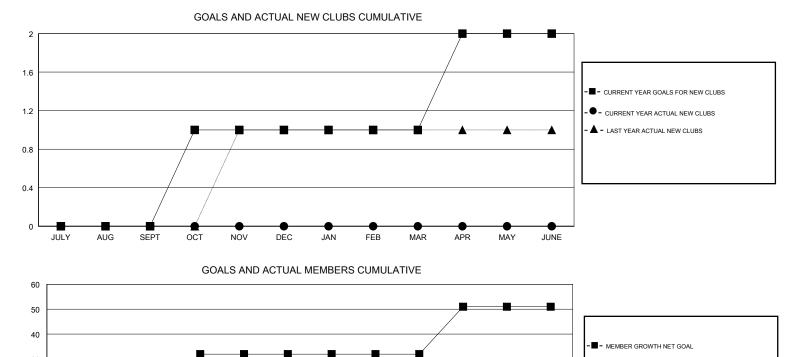

#### GMT CA

| Clubs                 |               |           |               | Members               |                           |                         |                                                    |
|-----------------------|---------------|-----------|---------------|-----------------------|---------------------------|-------------------------|----------------------------------------------------|
| RESULTS FOR 2017-2018 |               |           |               | RESULTS FOR 2017-2018 |                           |                         |                                                    |
| QUARTER               | NEW CLUB GOAL | NEW CLUBS | DROPPED CLUBS | QUARTER               | MEMBER GROWTH NET<br>GOAL | MEMBER GROWTH<br>ACTUAL | DROPPED<br>MEMBERS ACTUAL<br>(including transfers) |
| JULY/AUG/SEPT         | 0             | 0         | 0             | JULY/AUG/SEPT         | 5                         | 6                       | 16                                                 |
| OCT/NOV/DEC           | 1             | 0         | 0             | OCT/NOV/DEC           | 27                        | 3                       | 8                                                  |
| JAN/FEB/MAR           | 0             | 0         | 0             | JAN/FEB/MAR           | 0                         | 0                       | 0                                                  |
| APR/MAY/JUNE          | 1             | 0         | 0             | APR/MAY/JUNE          | 19                        | 0                       | 0                                                  |